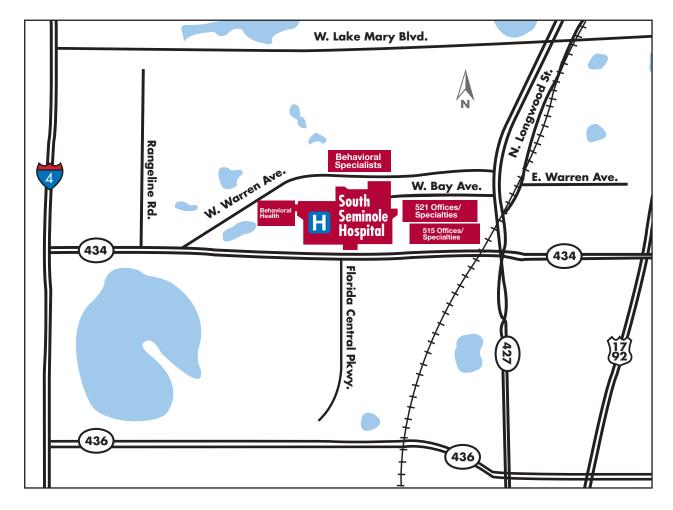

## **Driving Directions**

### From I-4

Take Exit 94, State Road 434/Longwood. Turn east on State Road 434. Proceed for 2.5 miles. Hospital is on left.

### From 17-92

At the intersection of US 17-92 and State Road 434 in Longwood, turn west on State Road 434. Proceed for 2 miles. Hospital is on right.