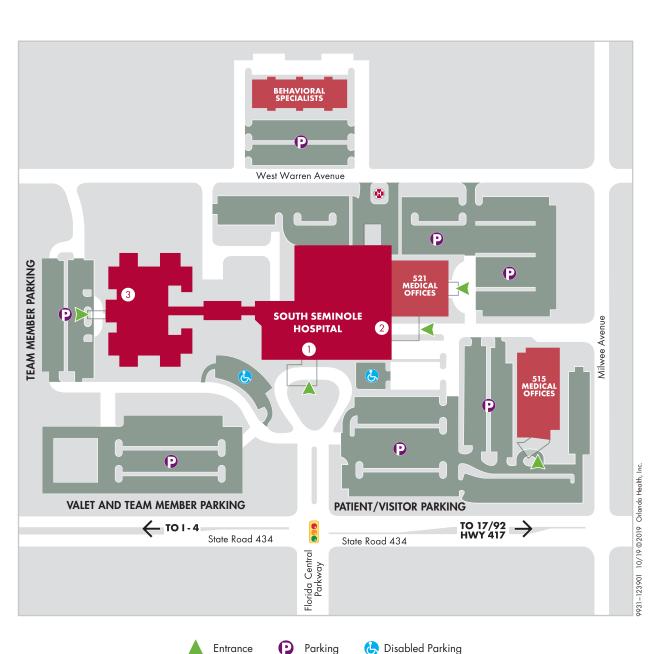

# ORLANDO<br/>HEALTH®South Seminole<br/>Hospital

555 W. State Road 434, Longwood, FL 32750 (407) 767-1200

- 1 Main Lobby
- 2 Emergency Department
- 3 Behavioral Health

#### **Medical Office Building**

521 W. State Road 434

- Women's Imaging Center, Suite 100
- Boardroom, Suite 103
- Classroom, Suite 104
- Medical Records, Suite 105
- Outpatient Rehabilitation, Suite 204
- Administration, Suite 300
- Orlando Health Physician's Surgical Group and Breast Care Center, Suite 301
- Human Resources, Suite 303
- Orlando Health Infectious Disease, Suite 305
- Orlando Health Heart Institute, Suite 308

### **Medical Office Building**

515 W. State Road 434

- Wound Care and Hyperbaric Medicine Center Suite 101
- Sports Medicine and Orthopedics Suite 310

### **Behavioral Specialists**

455 W. Warren Ave., Suite 200

• Orlando Health Behavioral Specialists

## **Campus Map**