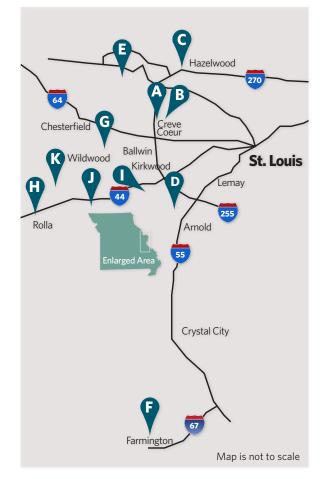

# Mercy Heart and Vascular Hospital Specialists

CAN BE FOUND AT THESE LOCATIONS

Mercy Heart and Vascular physicians see patients at the main hospital campus and at various locations throughout the area. For a location that meets your needs, call us at **1-855-MERCY-00**.

### West County

Main Campus 625 S. New Ballas Road St. Louis, MO 63141

## West County

450 N. New Ballas Road West Wing St. Louis, MO 63141

## **G** North County

755 Dunn Road Hazelwood, MO 63042

South County
12348 Old Tesson Road
St. Louis, MO 63128

## **3** St. Charles

1820 Zumbehl Road St. Charles, MO 63303

## **6** Farmington

620 Maple Valley Drive Farmington, MO 63640

## **G** Clayton-Clarkson

15945 Clayton Road Ballwin, MO 63011

#### C Rolla

1605 Martin Springs Drive Rolla, MO 65401

#### **O** Fenton

1203 Smizer Mill Road Fenton, MO 63026

#### **O** Eureka

20 Legends Parkway Eureka, MO 63025

#### **Washington**

901 Patients First Drive Washington, MO 63090

mercy.net