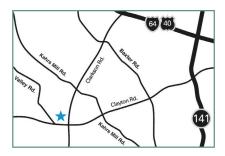

## Mercy Infusion Center at Clayton-Clarkson

15945 Clayton Road Ballwin, MO 63011 636-256-5067

Hours of Operation Monday-Friday: 8:30 a.m. - 4:30 p.m.

For more information, please visit **mercy.net/stlinfusiontherapy** 

- Wellness/gift shop
- Mercy Pharmacy
- Plenty of free parking

- Mocha and More Café
- Comfortable waiting areas
- Free Wi-Fi

We are conveniently located at the corner of Clayton and Clarkson Roads in the Clarkson Valley/Ballwin area.